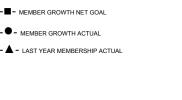

### GOALS AND ACTUAL MEMBERS CUMULATIVE

| DROPPED CLUBS: 1 |    |
|------------------|----|
| DROPPED MEMBERS  |    |
| DECEASED         | 5  |
| CLUB CANCELLED   | 6  |
| OTHER            | 47 |
| TOTAL            | 58 |